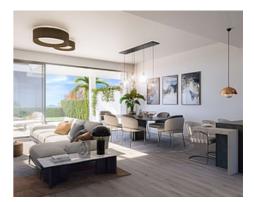

The homes have a total built area ranging from 139 m2 to 145 m2 with basements of 59.40 m2, terraces from 46 m2 to 115 m2, solarium of 46 m2 and private gardens until 328 m2.

Private garages offer parking space for two cars and the communal areas offer