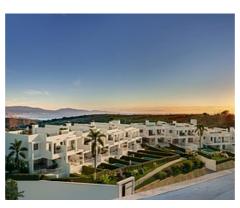

You will enjoy the best and most spectacular sea views, stretching to Gibraltar, the Moroccan coastline and Estepona Bay with the best orientation, south - south west and east.

The ideal setting to enjoy the authentic Mediterranean lifestyle.

The homes have a total built area ranging from 139 m2 to 145 m2 with basements of 59.40 m2, terraces from 46 m2 to 115 m2, solarium of 46 m2 and private gardens until 328 m2.

Private garages offer parking space for two cars and the communal areas offer