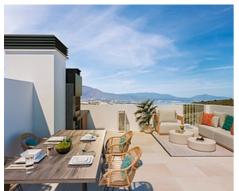

The homes have a total built area ranging from 139 m2 to 145 m2 with basements of 59.40 m2, terraces from 46 m2 to 115 m2, solarium of 46 m2 and private gardens until 328 m2.

Private garages offer parking space for two cars and the communal areas offer