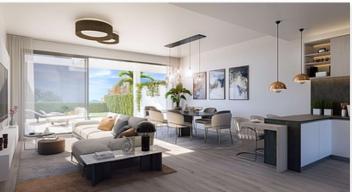

The homes have a total built area ranging from 139 m2 to 145 m2 with basements of 59.40 m2, terraces from 46 m2 to 115 m2, solarium of 46 m2 and private gardens until 328 m2.

Private garages offer parking space for two cars and the communal areas offer