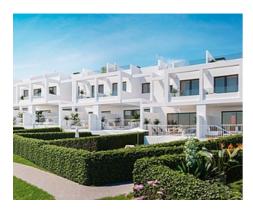

The homes have a total built area ranging from 139 m2 to 145 m2 with basements of 59.40 m2, terraces from 46 m2 to 115 m2, solarium of 46 m2 and private gardens until 328 m2.

Private garages offer parking space for two cars and the communal areas offer

## **Absolute Prestige**

info@absoluteprestige.com https://absoluteprestige.com/ 952906877

swimming pools, padel tennis court and children's play area.